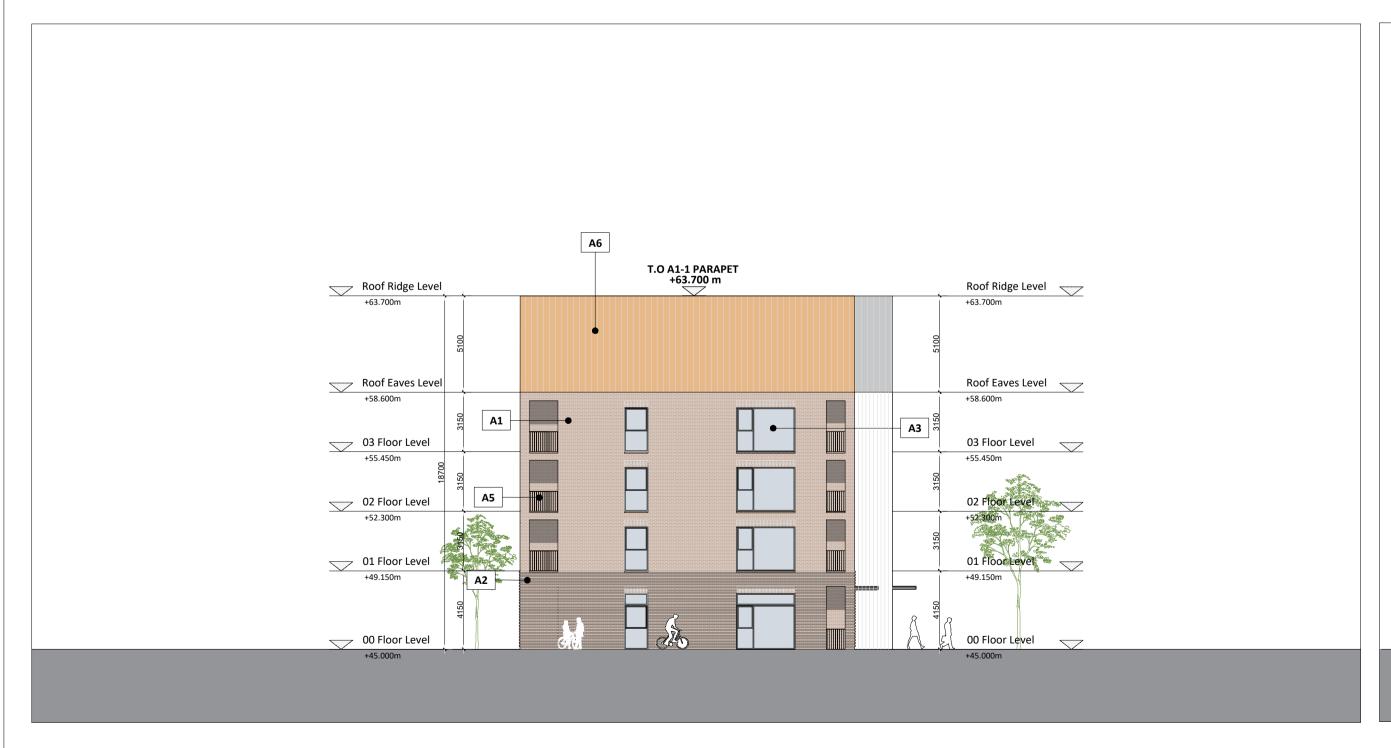

**BLOCK 1 EAST ELEVATION** 

1:200@A1

**BLOCK 1 WEST ELEVATION** 

1:200@A1

**General Notes** 

Do not scale from drawings (exluding CAD files). All dimensions must be verified on site. No use, disclosure, dissemination or duplication of any content in this document is allowed without prior consent by PCOT Architects. This drawing may not be edited or modified by the recipient.

NOTES:

FACADE FINISHES:

A1: LIGHT RED BRICKWORK WITH BEIGE MORTAR TO MATCH BRICKWORK IN STRETCHER BOND(SOLDIER BRICK ABOVE THE WINDOWS) A2: ARTICULATED LIGHT RED BRICKWORK WITH BEIGE MORTAR IN STRETCHER BOND

(EVERY OTHER COURSE RECESSED BY 28MM) A3: ALUMINIUM WINDOW SYSTEM WITH DARK GREY FRAMES (RAL 7021) A4: ALUMINIUM SLIDING DOOR SYSTEM WITH DARK GREY FRAMES (RAL 7021) A5: BOLT-ON STEEL BALCONY WITH BALUSTRADE CONSTRUCTED OF STEEL FLATS WITH COPPER PPC FINISH TO MATCH

A6: LIGHT RED METAL STANDING SEAM ROOF IN PPC FINISH TO MATCH THE ELEVATION A7: DARK RED METAL STANDING SEAM ROOF IN PPC FINISH TO MATCH THE ELEVATION

A8: DARK RED BRICKWORK WITH BEIGE MORTAR TO MATCH BRICKWORK IN STRETCHER BOND (SOLDIER BRICK ABOVE THE WINDOWS) A9: ARTICULATED DARK RED BRICKWORK WITH BEIGE MORTAR IN STRETCHER BOND (EVERY OTHER COURSE RECESSED BY 28MM)