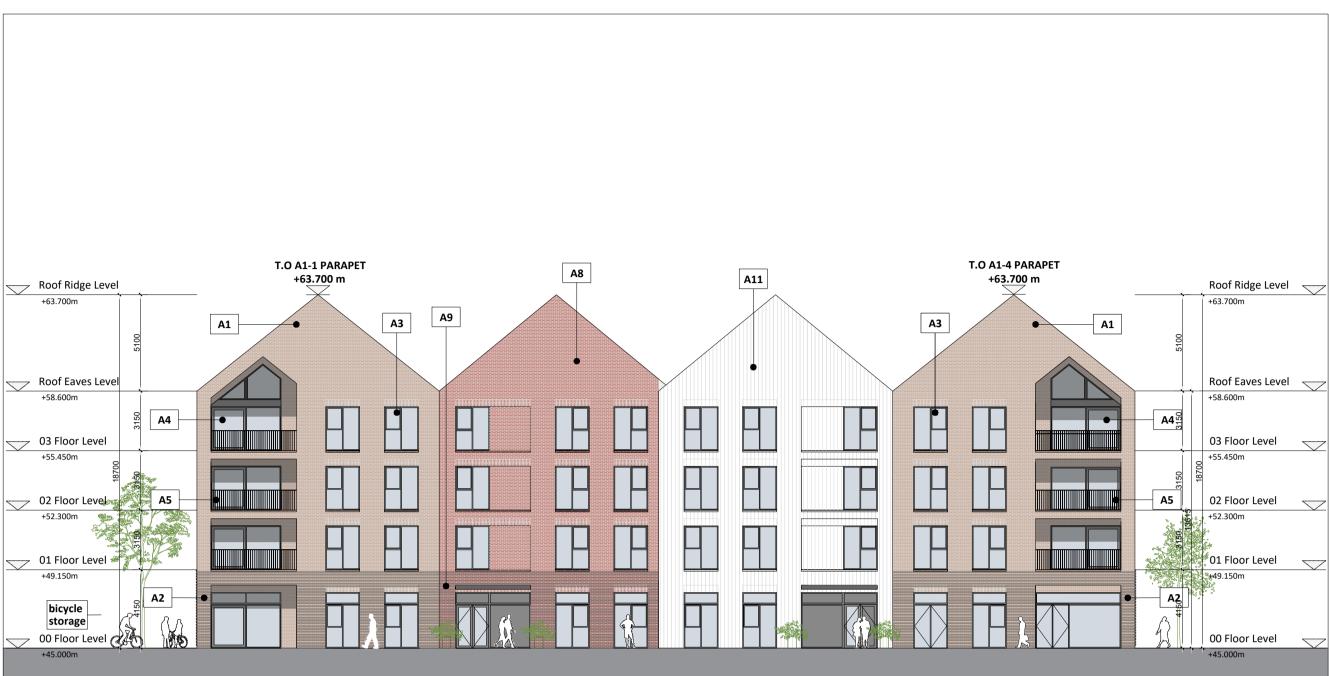

**BLOCK 1 SOUTH ELEVATION** 

1:200@A1

**BLOCK 1 NORTH ELEVATION** 

1:200@A1

A7 T.O A1-4 PARAPET +63.700 m Roof Ridge Level Roof Ridge Level +63.700m Roof Eaves Level Roof Eaves Level 03 Floor Level 03 Floor Level 00 Floor Level 00 Floor Level

NOTES:

FACADE FINISHES:

A1: LIGHT RED BRICKWORK WITH BEIGE MORTAR TO MATCH BRICKWORK IN STRETCHER BOND(SOLDIER BRICK ABOVE THE WINDOWS) A2: ARTICULATED LIGHT RED BRICKWORK WITH BEIGE MORTAR IN STRETCHER BOND

(EVERY OTHER COURSE RECESSED BY 28MM) A3: ALUMINIUM WINDOW SYSTEM WITH DARK GREY FRAMES (RAL 7021) A4: ALUMINIUM SLIDING DOOR SYSTEM WITH DARK GREY FRAMES (RAL 7021) A5: BOLT-ON STEEL BALCONY WITH BALUSTRADE CONSTRUCTED OF STEEL FLATS WITH COPPER PPC FINISH TO MATCH

A6: LIGHT RED METAL STANDING SEAM ROOF IN PPC FINISH TO MATCH THE ELEVATION A7: DARK RED METAL STANDING SEAM ROOF IN PPC FINISH TO MATCH THE ELEVATION

A8: DARK RED BRICKWORK WITH BEIGE MORTAR TO MATCH BRICKWORK IN STRETCHER BOND (SOLDIER BRICK ABOVE THE WINDOWS) A9: ARTICULATED DARK RED BRICKWORK WITH BEIGE MORTAR IN STRETCHER BOND (EVERY OTHER COURSE RECESSED BY 28MM)

A10: BOLT-ON STEEL BALCONY WITH BALUSTRADE CONSTRUCTED OF STEEL FLATS WITH RED PPC FINISH TO MATCH

A11: SILVER CORRUGATED STEEL FACADE PANELS A12: BOLT-ON STEEL BALCONY WITH BALUSTRADE CONSTRUCTED OF STEEL FLATS WITH SILVER PPC FINISH TO MATCH A13: SILVER METAL STANDING SEAM ROOF IN PPC FINISH TO MATCH THE ELEVATION

A14: LIGHT BEIGE BRICKWORK WITH BEIGE MORTAR TO MATCH BRICKWORK IN STRETCHER BOND (SOLDIER BRICK ABOVE THE WINDOWS) A15: ARTICULATED LIGHT BEIGE BRICKWORK WITH BEIGE MORTAR IN STRETCHER BOND (EVERY OTHER COURSE RECESSED BY 28MM) A16: BOLT-ON STEEL BALCONY WITH BALUSTRADE CONSTRUCTED OF STEEL FLATS WITH SILVER PPC FINISH TO MATCH

A17: ORANGE BLEND ROUGH TEXTURED RENDER A18: LIGHT BEIGE BLEND ROUGH TEXTURED RENDER
A19: RED BLEND ROUGH TEXTURED RENDER

Fosterstown North SHD

Lands known as Fosterstown North, Dublin Road /R132 Swords, Co. Dublin