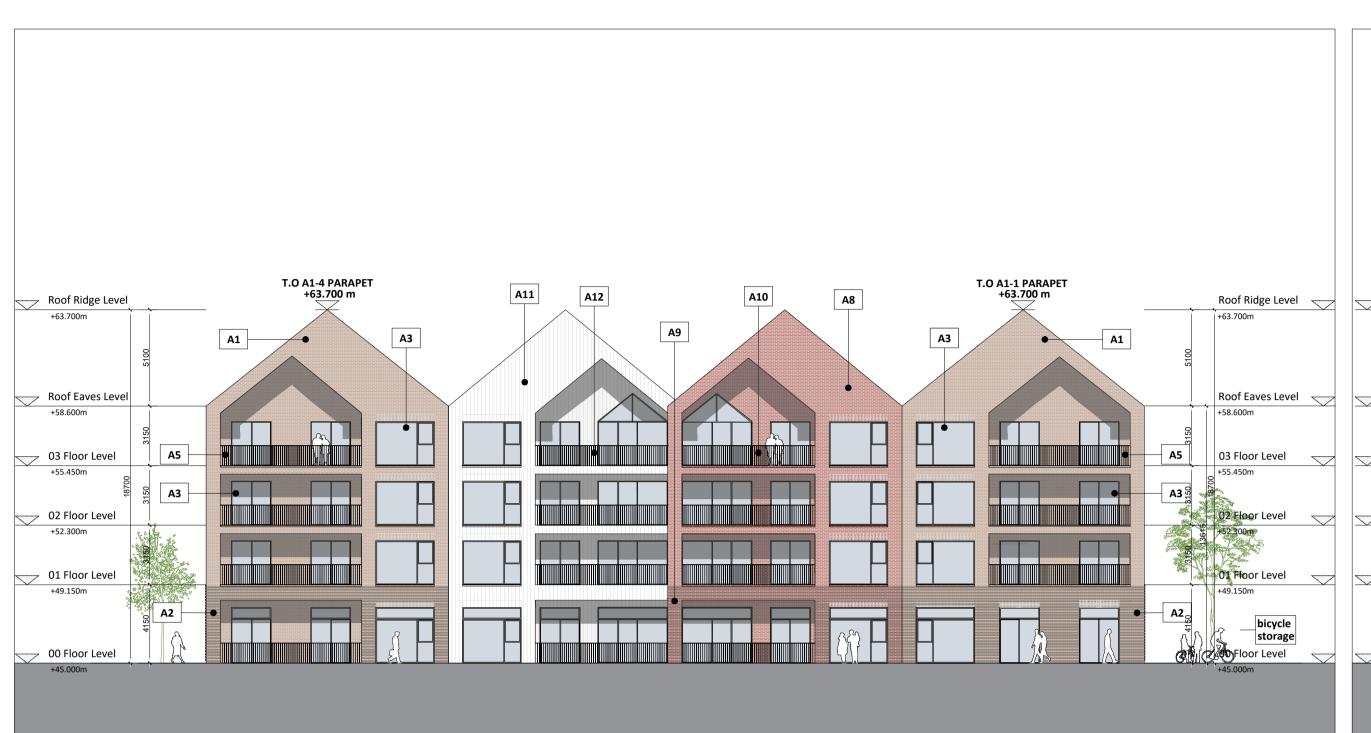

**BLOCK 1 SOUTH ELEVATION** 

1:200@A1

**BLOCK 1 NORTH ELEVATION** 

1:200@A1

A7 T.O A1-4 PARAPET +63.700 m Roof Ridge Level Roof Ridge Level +63.700m Roof Eaves Level Roof Eaves Level 03 Floor Level 03 Floor Level 00 Floor Level 00 Floor Level

NOTES:

FACADE FINISHES:

A1: LIGHT RED BRICKWORK WITH BEIGE MORTAR TO MATCH BRICKWORK IN STRETCHER BOND(SOLDIER BRICK ABOVE THE WINDOWS) A2: ARTICULATED LIGHT RED BRICKWORK WITH BEIGE MORTAR IN STRETCHER BOND

(EVERY OTHER COURSE RECESSED BY 28MM) A3: ALUMINIUM WINDOW SYSTEM WITH DARK GREY FRAMES (RAL 7021) A4: ALUMINIUM SLIDING DOOR SYSTEM WITH DARK GREY FRAMES (RAL 7021) A5: BOLT-ON STEEL BALCONY WITH BALUSTRADE CONSTRUCTED OF STEEL FLATS WITH COPPER PPC FINISH TO MATCH

A6: LIGHT RED METAL STANDING SEAM ROOF IN PPC FINISH TO MATCH THE ELEVATION A7: DARK RED METAL STANDING SEAM ROOF IN PPC FINISH TO MATCH THE ELEVATION

A8: DARK RED BRICKWORK WITH BEIGE MORTAR TO MATCH BRICKWORK IN STRETCHER BOND (SOLDIER BRICK ABOVE THE WINDOWS) A9: ARTICULATED DARK RED BRICKWORK WITH BEIGE MORTAR IN STRETCHER BOND (EVERY OTHER COURSE RECESSED BY 28MM)

A10: BOLT-ON STEEL BALCONY WITH BALUSTRADE CONSTRUCTED OF STEEL FLATS WITH RED PPC FINISH TO MATCH

A11: SILVER CORRUGATED STEEL FACADE PANELS A12: BOLT-ON STEEL BALCONY WITH BALUSTRADE CONSTRUCTED OF STEEL FLATS WITH SILVER PPC FINISH TO MATCH A13: SILVER METAL STANDING SEAM ROOF IN PPC FINISH TO MATCH THE ELEVATION

A14: LIGHT BEIGE BRICKWORK WITH BEIGE MORTAR TO MATCH BRICKWORK IN STRETCHER BOND (SOLDIER BRICK ABOVE THE WINDOWS) A15: ARTICULATED LIGHT BEIGE BRICKWORK WITH BEIGE MORTAR IN STRETCHER BOND (EVERY OTHER COURSE RECESSED BY 28MM) A16: BOLT-ON STEEL BALCONY WITH BALUSTRADE CONSTRUCTED OF STEEL FLATS WITH SILVER PPC FINISH TO MATCH

A17: ORANGE BLEND ROUGH TEXTURED RENDER A18: LIGHT BEIGE BLEND ROUGH TEXTURED RENDER
A19: RED BLEND ROUGH TEXTURED RENDER

Fosterstown North SHD

Lands known as Fosterstown North, Dublin Road /R132 Swords, Co. Dublin